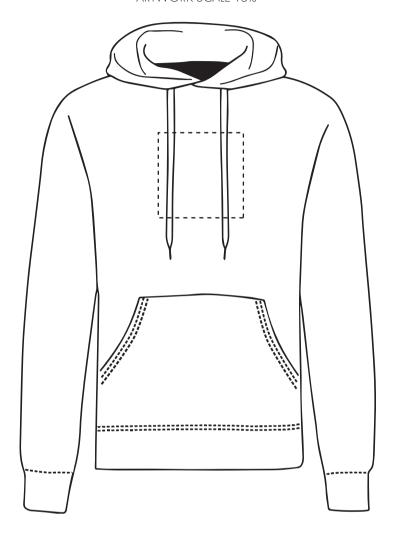

## **Madeira Thread Colours**

Colour 1

Colour 1

Colour 1

Colour 1

ARTWORK SCALE 15%

The dashed line is to demonstrate print area and will not appear on your printed item

Product Image for visualisation - colours may vary

## PLEASE NOTE:

- All colours including print and product are for visual purposes only and should not be regarded as the actual colour of the product and print.
- Some products may vary from batch to batch and may differ from previous orders.
- The colour and texture of a product can also have an effect on the final print colour.
- By approving this order we accept that you understand these terms.