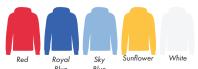

This item is available in the following colours:

| ARTW<br>Max <sub>I</sub> | VORK SCALE<br>print area 150 | 100%<br>Dmm x 150mm |      |      |  |
|--------------------------|------------------------------|---------------------|------|------|--|
|                          |                              |                     | <br> | <br> |  |
|                          |                              |                     |      |      |  |
|                          |                              |                     |      |      |  |
| !                        |                              |                     |      |      |  |
|                          |                              |                     |      |      |  |
| ;<br>;<br>;              |                              |                     |      |      |  |
| <br>                     |                              |                     |      |      |  |
| :<br>!<br>!<br>!         |                              |                     |      |      |  |
| !                        |                              |                     |      |      |  |
|                          |                              |                     |      |      |  |
| 1                        |                              |                     |      |      |  |
|                          |                              |                     |      |      |  |
|                          |                              |                     |      |      |  |
| i                        |                              |                     | <br> | <br> |  |