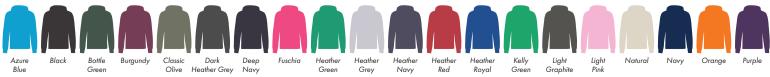

This item is available in the following colours:

| ARTW<br>Max <sub>I</sub> | VORK SCALE<br>print area 150 | 100%<br>Dmm x 150mm |      |      |  |
|--------------------------|------------------------------|---------------------|------|------|--|
|                          |                              |                     | <br> | <br> |  |
|                          |                              |                     |      |      |  |
|                          |                              |                     |      |      |  |
| !                        |                              |                     |      |      |  |
|                          |                              |                     |      |      |  |
| ;<br>;<br>;              |                              |                     |      |      |  |
| <br>                     |                              |                     |      |      |  |
| :<br>!<br>!<br>!         |                              |                     |      |      |  |
| !                        |                              |                     |      |      |  |
|                          |                              |                     |      |      |  |
| 1                        |                              |                     |      |      |  |
|                          |                              |                     |      |      |  |
|                          |                              |                     |      |      |  |
| i                        |                              |                     | <br> | <br> |  |